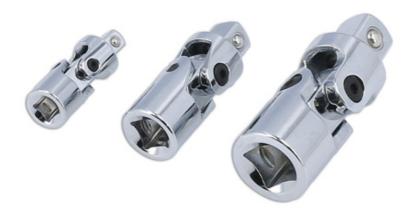

## **Universal Joint Set Spring Loaded 3pc**

This 3 piece spring loaded universal joint set, comprising of 1/4", 3/8" & 1/2" drive joints, has been designed to make them easier to fit on to sockets and offer up to fasteners. Their low profile design allows them to be used in confined spaces, making them ideal for use in engine bays and under dashboards, and the springs also help to prevent the joint becoming loose with age and wear, meaning that they will continue to be easy to handle.

## **Additional Information**

- Sizes: 1/4"D, 3/8"D, 1/2"D.
- · Low profile universal joint set, ideal for use in hard to reach spaces.
- · Spring loaded, making it easier to attach to sockets & use, preventing the joint from becoming loose.
- Manufactured from chrome vanadium with a polished finish; hardness of 38-46 HRC.
- Presented in an EVA foam tray convenient for user storage and limiting packaging waste.